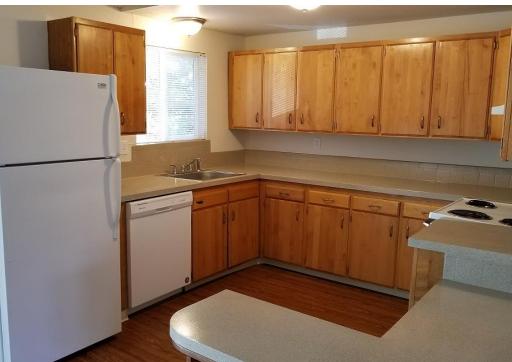

Single level units are spacious and well appointed. There is original hardwood floors in several units along with laminate or Luxury Vinyl Plank Flooring and/or carpet in other units. Two story units are all one bedroom and one bathroom and have original cabinetry.