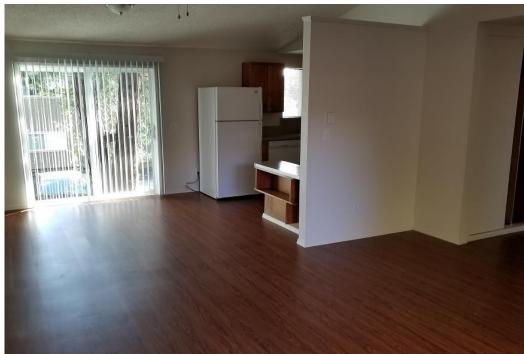

Single level units are spacious and well appointed. There is original hardwood floors in several units along with laminate or Luxury Vinyl Plank Flooring and/or carpet in other units. Two story units are all one bedroom and one bathroom and have original cabinetry.