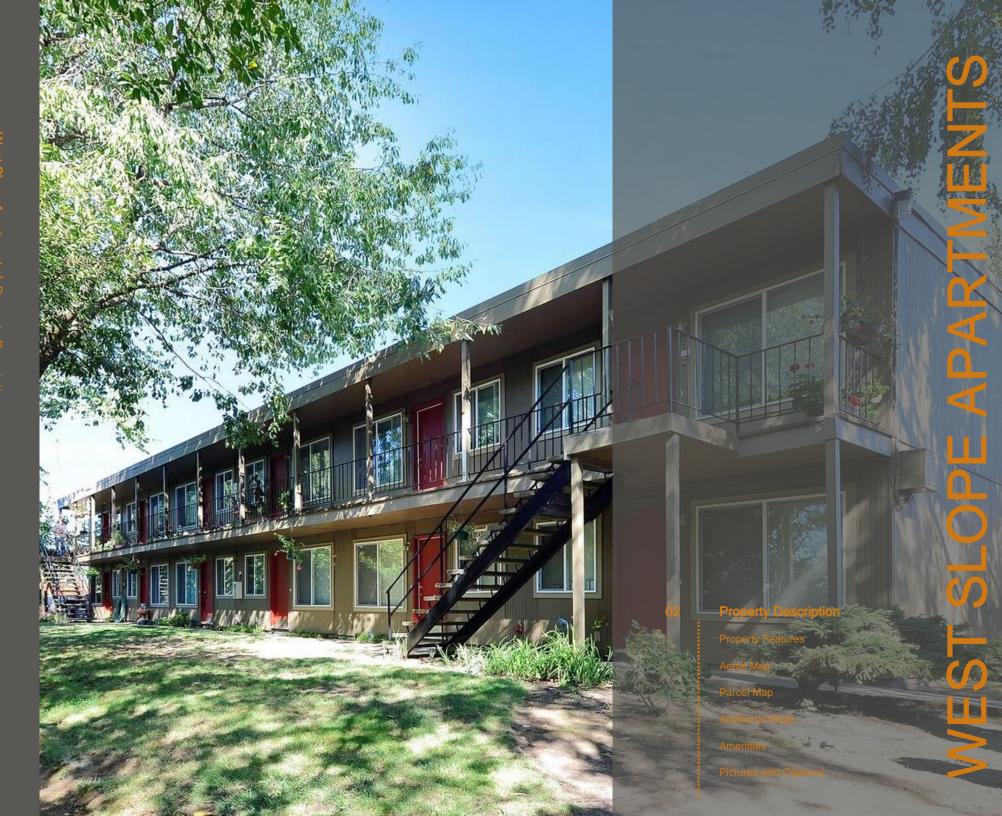

 The West Slope Apartments are located in the desirable SW suburb of Portland. With easy access to area employers via Hwy 26 and Hwy 217, this property is ideally located.

Comprised of 36 units, the unit mix includes 11 single level units, 1 town home unit and 22 units in two story buildings.

Single level units are spacious and well appointed. There is original hardwood floors in several units along with laminate or Luxury Vinyl Plank Flooring and/or carpet in other units. Two story units are all one bedroom and one bathroom and have original cabinetry.