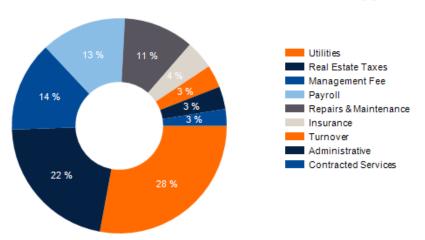

### **REVENUE ALLOCATION** CURRENT

| EXPENSES                | Per Unit | CURRENT   | Per Unit | PRO FORMA |
|-------------------------|----------|-----------|----------|-----------|
| Administrative          | \$136    | \$4,890   | \$28     | \$1,000   |
| Turnover                | \$137    | \$4,931   | \$150    | \$5,400   |
| Repairs & Maintenance   | \$422    | \$15,193  | \$500    | \$18,000  |
| Payroll                 | \$513    | \$18,476  | \$444    | \$16,000  |
| Management Fee          | \$543    | \$19,536  | \$564    | \$20,286  |
| Utilities               | \$1,116  | \$40,169  | \$1,116  | \$40,169  |
| Contracted Services     | \$100    | \$3,600   | \$100    | \$3,600   |
| Real Estate Taxes       | \$861    | \$30,989  | \$861    | \$30,989  |
| Insurance               | \$171    | \$6,159   | \$171    | \$6,159   |
| Total Operating Expense | \$3,998  | \$143,943 | \$3,933  | \$141,603 |
| Reserves                |          |           | \$250    | \$9,000   |
| Expense / SF            |          | \$5.72    |          | \$5.63    |
| % of EGI                |          | 31.63 %   |          | 27.92 %   |

### **DISTRIBUTION OF EXPENSES** CURRENT

| POPULATION                                                                           | 1 MILE                     | 3 MILE                           | 5 MILE                               |
|--------------------------------------------------------------------------------------|----------------------------|----------------------------------|--------------------------------------|
| 2000 Population                                                                      | 11,162                     | 96,548                           | 284,570                              |
| 2010 Population                                                                      | 11,987                     | 103,289                          | 324,161                              |
| 2020 Population                                                                      | 12,735                     | 113,407                          | 366,074                              |
| 2025 Population                                                                      | 13,267                     | 119,663                          | 390,778                              |
| 2020 African American                                                                | 285                        | 2,695                            | 9,743                                |
| 2020 American Indian                                                                 | 50                         | 688                              | 2,238                                |
| 2020 Asian                                                                           | 793                        | 8,170                            | 40,291                               |
| 2020 Hispanic                                                                        | 796                        | 17,709                           | 44,836                               |
| 2020 Other Race                                                                      | 303                        | 9,049                            | 21,063                               |
| 2020 White                                                                           | 10,637                     | 86,704                           | 272,471                              |
| 2020 Multiracial                                                                     | 604                        | 5,617                            | 18,580                               |
| 2020-2025: Population: Growth Rate                                                   | 4.10 %                     | 5.40 %                           | 6.55 %                               |
| 2020 HOUSEHOLD INCOME                                                                | 1 MILE                     | 3 MILE                           | 5 MILE                               |
| less than \$15,000                                                                   | 198                        | 2,650                            | 11,928                               |
| \$15,000-\$24,999                                                                    | 335                        | 2,951                            | 9,178                                |
| \$25,000-\$34,999                                                                    | 387                        | 3,119                            | 10,669                               |
|                                                                                      |                            |                                  |                                      |
| \$35,000-\$49,999                                                                    | 863                        | 5,795                            | 16,673                               |
| \$35,000-\$49,999<br>\$50,000-\$74,999                                               | 863<br>719                 | 5,795<br>6,892                   | 16,673<br>21,873                     |
|                                                                                      |                            | ·                                |                                      |
| \$50,000-\$74,999                                                                    | 719                        | 6,892                            | 21,873                               |
| \$50,000-\$74,999<br>\$75,000-\$99,999                                               | 719<br>569                 | 6,892<br>5,604                   | 21,873<br>19,876                     |
| \$50,000-\$74,999<br>\$75,000-\$99,999<br>\$100,000-\$149,999                        | 719<br>569<br>1,091        | 6,892<br>5,604<br>8,801          | 21,873<br>19,876<br>30,458           |
| \$50,000-\$74,999<br>\$75,000-\$99,999<br>\$100,000-\$149,999<br>\$150,000-\$199,999 | 719<br>569<br>1,091<br>507 | 6,892<br>5,604<br>8,801<br>5,343 | 21,873<br>19,876<br>30,458<br>17,406 |