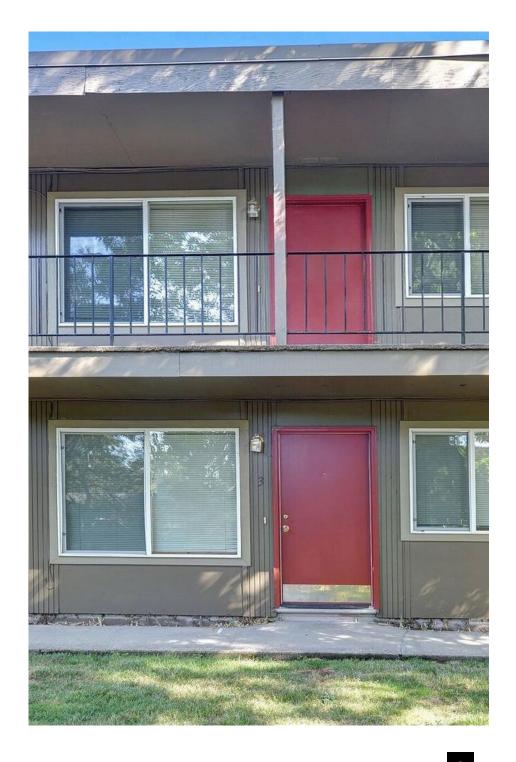

Single level units are spacious and well appointed. There is original hardwood floors in several units along with laminate or Luxury Vinyl Plank Flooring and/or carpet in other units. Two story units are all one bedroom and one bathroom and have original cabinetry.