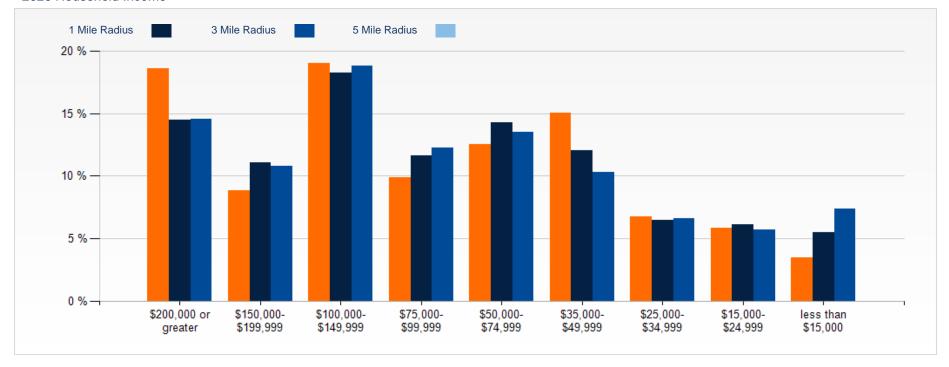

| Median Household Income 55-64  | \$118,457 | \$110,263 | \$111,397 |
| Average Household Income 55-64 | \$151,549 | \$140,136 | \$139,248 | Average Household Income 55-64 | \$168,324 | \$155,707 | \$155,825 |
| Median Household Income 65-74  | \$84,595  | \$77,341  | \$78,561  | Median Household Income 65-74  | \$94,684  | \$84,691  | \$87,221  |
| Average Household Income 65-74 | \$127,330 | \$114,093 | \$112,895 | Average Household Income 65-74 | \$145,327 | \$129,510 | \$129,630 |
| Average Household Income 75+   | \$84,896  | \$83,804  | \$84,975  | Average Household Income 75+   | \$102,593 | \$100,307 | \$102,031 |
|                                |           |           |           |                                |           |           |           |

### 2020 Household Income



### 2020 Population by Race



### 2020 Household Occupancy - 1 Mile Radius



### 2020 Household Income Average and Median



### **Grayson Pounder**

President, Principal Broker (503) 680-4638 Grayson @PounderRealty.com Lic: 200008193