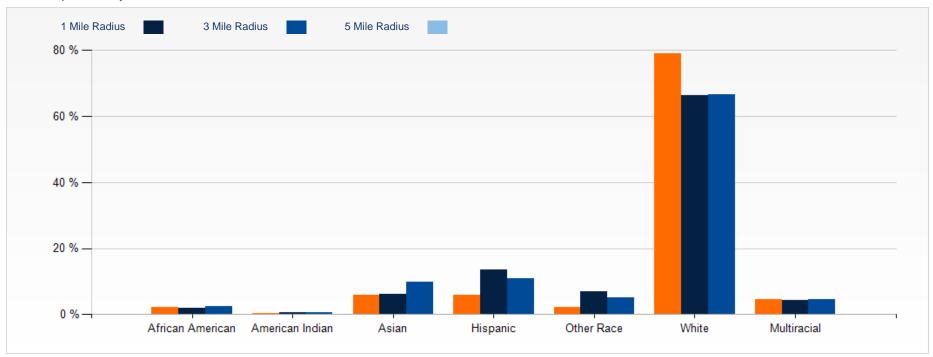

4  | \$118,457 | \$110,263 | \$111,397 |
| Average Household Income 55-64 | \$151,549 | \$140,136 | \$139,248 | Average Household Income 55-64 | \$168,324 | \$155,707 | \$155,825 |
| Median Household Income 65-74  | \$84,595  | \$77,341  | \$78,561  | Median Household Income 65-74  | \$94,684  | \$84,691  | \$87,221  |
| Average Household Income 65-74 | \$127,330 | \$114,093 | \$112,895 | Average Household Income 65-74 | \$145,327 | \$129,510 | \$129,630 |
| Average Household Income 75+   | \$84,896  | \$83,804  | \$84,975  | Average Household Income 75+   | \$102,593 | \$100,307 | \$102,031 |
|                                |           |           |           |                                |           |           |           |

### 2020 Household Income



### 2020 Population by Race



### 2020 Household Occupancy - 1 Mile Radius



### 2020 Household Income Average and Median



### **Grayson Pounder**

President, Principal Broker (503) 680-4638 Grayson @PounderRealty.com Lic: 200008193