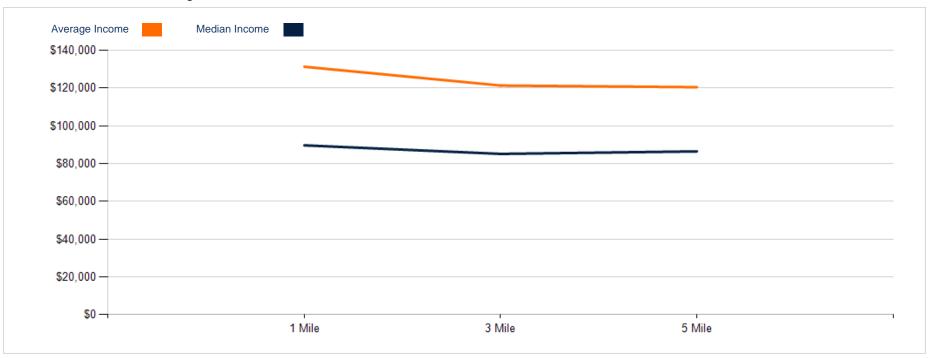

| DEMOGRAPHICS           | 1 MILE    | 3 MILE    | 5 MILE    |
|------------------------|-----------|-----------|-----------|
| 2020 Population        | 12,735    | 113,407   | 366,074   |
| 2020 Median HH Income  | \$89,731  | \$85,218  | \$86,550  |
| 2020 Average HH Income | \$131,346 | \$121,403 | \$120,524 |

### 2020 Household Income Average and Median