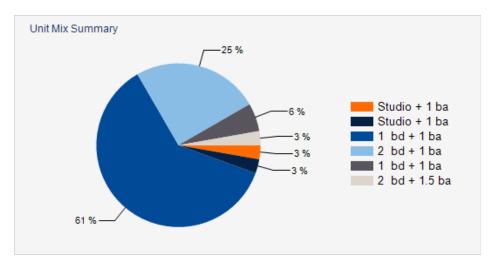

- Onsite Laundry for Additional Income
- Plentiful Greenspace

|                 |         |             |                   | Actual   |                   |             | Market          |                  |
|-----------------|---------|-------------|-------------------|----------|-------------------|-------------|-----------------|------------------|
| Unit Mix        | # Units | Square Feet | Current Rent      | Rent PSF | Monthly<br>Income | Market Rent | Market Rent PSF | Market<br>Income |
| Studio + 1 ba   | 1       | 595         | \$1,165           | \$1.96   | \$1,165           | \$1,165     | \$1.96          | \$1,165          |
| Studio + 1 ba   | 1       | 525         | \$1,025           | \$1.95   | \$1,025           | \$1,095     | \$2.09          | \$1,095          |
| 1 bd + 1 ba     | 22      | 725         | \$925 - \$1,135   | \$1.42   | \$22,660          | \$1,095     | \$1.51          | \$24,090         |
| 2 bd + 1 ba     | 9       | 850         | \$1,025 - \$1,200 | \$1.31   | \$10,013          | \$1,195     | \$1.41          | \$10,755         |
| 1 bd + 1 ba     | 2       | 725         | \$1,095           | \$1.51   | \$2,190           | \$1,125     | \$1.55          | \$2,250          |
| 2 bd + 1.5 ba   | 1       | 1,300       | \$1,595           | \$1.23   | \$1,595           | \$1,645     | \$1.27          | \$1,645          |
| Totals/Averages | 36      | 763         | \$1,170           | \$1.56   | \$38,648          | \$1,220     | \$1.63          | \$41,000         |