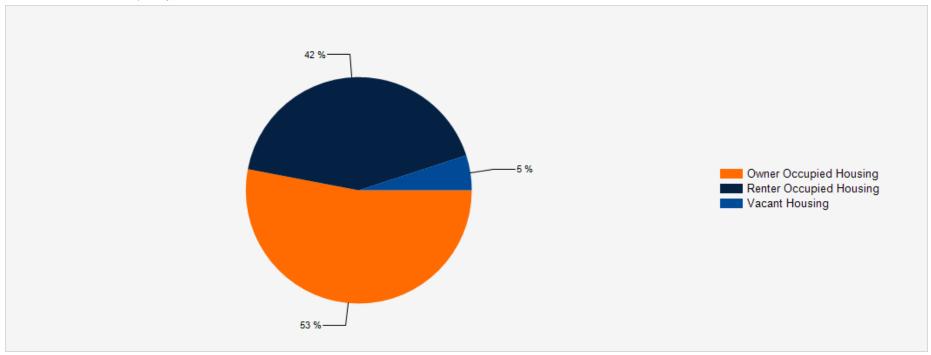

ge Household Income 55-64 | \$151,549 | \$140,136 | \$139,248 | Average Household Income 55-64 | \$168,324 | \$155,707 | \$155,825 |
| Median Household Income 65-74  | \$84,595  | \$77,341  | \$78,561  | Median Household Income 65-74  | \$94,684  | \$84,691  | \$87,221  |
| Average Household Income 65-74 | \$127,330 | \$114,093 | \$112,895 | Average Household Income 65-74 | \$145,327 | \$129,510 | \$129,630 |
| Average Household Income 75+   | \$84,896  | \$83,804  | \$84,975  | Average Household Income 75+   | \$102,593 | \$100,307 | \$102,031 |
|                                |           |           |           |                                |           |           |           |

### 2020 Household Income



### 2020 Population by Race



### 2020 Household Occupancy - 1 Mile Radius



### 2020 Household Income Average and Median



### **Grayson Pounder**

President, Principal Broker (503) 680-4638 Grayson @PounderRealty.com Lic: 200008193