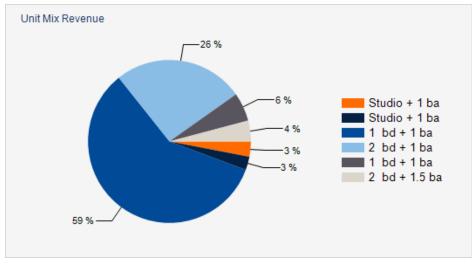

- Onsite Laundry for Additional Income
- Plentiful Greenspace

|                 |         |             |                   | Actual   |                   |             | Market          |                  |
|-----------------|---------|-------------|-------------------|----------|-------------------|-------------|-----------------|------------------|
| Unit Mix        | # Units | Square Feet | Current Rent      | Rent PSF | Monthly<br>Income | Market Rent | Market Rent PSF | Market<br>Income |
| Studio + 1 ba   | 1       | 595         | \$1,165           | \$1.96   | \$1,165           | \$1,165     | \$1.96          | \$1,165          |
| Studio + 1 ba   | 1       | 525         | \$1,025           | \$1.95   | \$1,025           | \$1,095     | \$2.09          | \$1,095          |
| 1 bd + 1 ba     | 22      | 725         | \$925 - \$1,135   | \$1.42   | \$22,660          | \$1,095     | \$1.51          | \$24,090         |
| 2 bd + 1 ba     | 9       | 850         | \$1,025 - \$1,200 | \$1.31   | \$10,013          | \$1,195     | \$1.41          | \$10,755         |
| 1 bd + 1 ba     | 2       | 725         | \$1,095           | \$1.51   | \$2,190           | \$1,125     | \$1.55          | \$2,250          |
| 2 bd + 1.5 ba   | 1       | 1,300       | \$1,595           | \$1.23   | \$1,595           | \$1,645     | \$1.27          | \$1,645          |
| Totals/Averages | 36      | 763         | \$1,170           | \$1.56   | \$38,648          | \$1,220     | \$1.63          | \$41,000         |