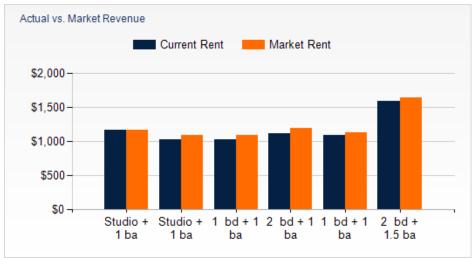

- Onsite Laundry for Additional Income
- Plentiful Greenspace

|                 |         |             |                   | Actual   |                   |             | Market          |                  |
|-----------------|---------|-------------|-------------------|----------|-------------------|-------------|-----------------|------------------|
| Unit Mix        | # Units | Square Feet | Current Rent      | Rent PSF | Monthly<br>Income | Market Rent | Market Rent PSF | Market<br>Income |
| Studio + 1 ba   | 1       | 595         | \$1,165           | \$1.96   | \$1,165           | \$1,165     | \$1.96          | \$1,165          |
| Studio + 1 ba   | 1       | 525         | \$1,025           | \$1.95   | \$1,025           | \$1,095     | \$2.09          | \$1,095          |
| 1 bd + 1 ba     | 22      | 725         | \$925 - \$1,135   | \$1.42   | \$22,660          | \$1,095     | \$1.51          | \$24,090         |
| 2 bd + 1 ba     | 9       | 850         | \$1,025 - \$1,200 | \$1.31   | \$10,013          | \$1,195     | \$1.41          | \$10,755         |
| 1 bd + 1 ba     | 2       | 725         | \$1,095           | \$1.51   | \$2,190           | \$1,125     | \$1.55          | \$2,250          |
| 2 bd + 1.5 ba   | 1       | 1,300       | \$1,595           | \$1.23   | \$1,595           | \$1,645     | \$1.27          | \$1,645          |
| Totals/Averages | 36      | 763         | \$1,170           | \$1.56   | \$38,648          | \$1,220     | \$1.63          | \$41,000         |