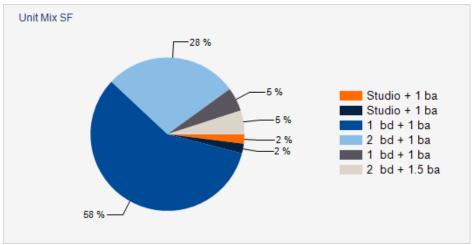

- Onsite Laundry for Additional Income
- Plentiful Greenspace

|                 |         |             |                   | Actual   |                   |             | Market          |                  |
|-----------------|---------|-------------|-------------------|----------|-------------------|-------------|-----------------|------------------|
| Unit Mix        | # Units | Square Feet | Current Rent      | Rent PSF | Monthly<br>Income | Market Rent | Market Rent PSF | Market<br>Income |
| Studio + 1 ba   | 1       | 595         | \$1,165           | \$1.96   | \$1,165           | \$1,165     | \$1.96          | \$1,165          |
| Studio + 1 ba   | 1       | 525         | \$1,025           | \$1.95   | \$1,025           | \$1,095     | \$2.09          | \$1,095          |
| 1 bd + 1 ba     | 22      | 725         | \$925 - \$1,135   | \$1.42   | \$22,660          | \$1,095     | \$1.51          | \$24,090         |
| 2 bd + 1 ba     | 9       | 850         | \$1,025 - \$1,200 | \$1.31   | \$10,013          | \$1,195     | \$1.41          | \$10,755         |
| 1 bd + 1 ba     | 2       | 725         | \$1,095           | \$1.51   | \$2,190           | \$1,125     | \$1.55          | \$2,250          |
| 2 bd + 1.5 ba   | 1       | 1,300       | \$1,595           | \$1.23   | \$1,595           | \$1,645     | \$1.27          | \$1,645          |
| Totals/Averages | 36      | 763         | \$1,170           | \$1.56   | \$38,648          | \$1,220     | \$1.63          | \$41,000         |