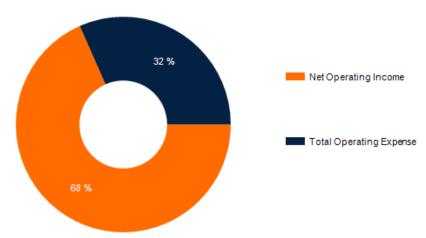

| INCOME                             | CURRENT   | PRO FORMA |  |
|------------------------------------|-----------|-----------|--|
| Gross Potential Rent               | \$421,439 | \$490,200 |  |
| Laundry                            | \$4,473   | \$4,950   |  |
| Fee Income + Garage/Storage Rental | \$11,083  | \$8,635   |  |
| RUBS Income                        | \$18,105  | \$18,060  |  |
| Gross Potential Income             | \$455,100 | \$521,845 |  |
| Less: General Vacancy              |           | \$14,706  |  |
| Effective Gross Income             | \$455,100 | \$507,139 |  |
| Less: Expenses                     | \$143,943 | \$141,603 |  |
| Net Operating Income               | \$311,157 | \$365,536 |  |
|                                    |           |           |  |

### **REVENUE ALLOCATION** CURRENT

| EXPENSES                | Per Unit | CURRENT   | Per Unit | PRO FORMA |
|-------------------------|----------|-----------|----------|-----------|
| Administrative          | \$136    | \$4,890   | \$28     | \$1,000   |
| Turnover                | \$137    | \$4,931   | \$150    | \$5,400   |
| Repairs & Maintenance   | \$422    | \$15,193  | \$500    | \$18,000  |
| Payroll                 | \$513    | \$18,476  | \$444    | \$16,000  |
| Management Fee          | \$543    | \$19,536  | \$564    | \$20,286  |
| Utilities               | \$1,116  | \$40,169  | \$1,116  | \$40,169  |
| Contracted Services     | \$100    | \$3,600   | \$100    | \$3,600   |
| Real Estate Taxes       | \$861    | \$30,989  | \$861    | \$30,989  |
| Insurance               | \$171    | \$6,159   | \$171    | \$6,159   |
| Total Operating Expense | \$3,998  | \$143,943 | \$3,933  | \$141,603 |
| Reserves                |          |           | \$250    | \$9,000   |
| Expense / SF            |          | \$5.72    |          | \$5.63    |
| % of EGI                |          | 31.63 %   |          | 27.92 %   |