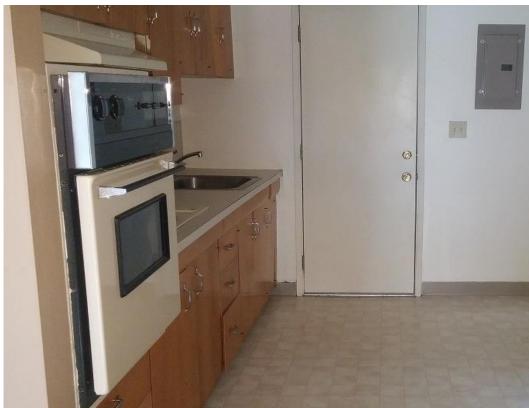

Single level units are spacious and well appointed. There is original hardwood floors in several units along with laminate or Luxury Vinyl Plank Flooring and/or carpet in other units. Two story units are all one bedroom and one bathroom and have original cabinetry.